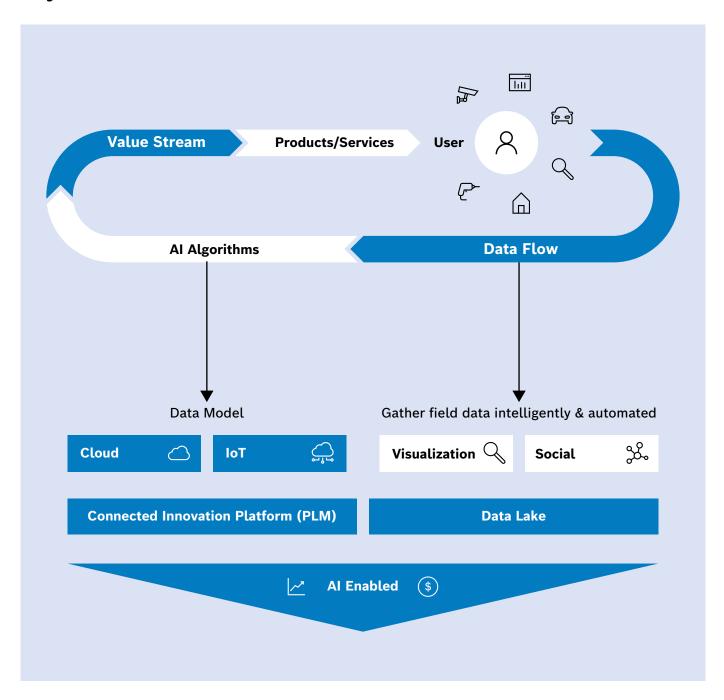

### **Key Features**

**Integrated Data Lake** 

Combines feedback from internal systems, external sources, and IoT for comprehensive analysis.

**Al-Driven Insights** 

Natural language dashboards powered by Bosch's Large Language Model provide actionable intelligence.

**E2E Traceability** 

Ensures tighter control over product feature changes and development to meet customer needs.

Real-Time Feedback Loops

Enable continuous improvements through Al-based surveys, campaigns, and live updates.

Full-Text Feedback Integration

Structured and unstructured data flows directly into PLM systems for end-to-end traceability.

### **Seamless Data Integration**

Unified data flow from feedback, design, IoT, and service systems.