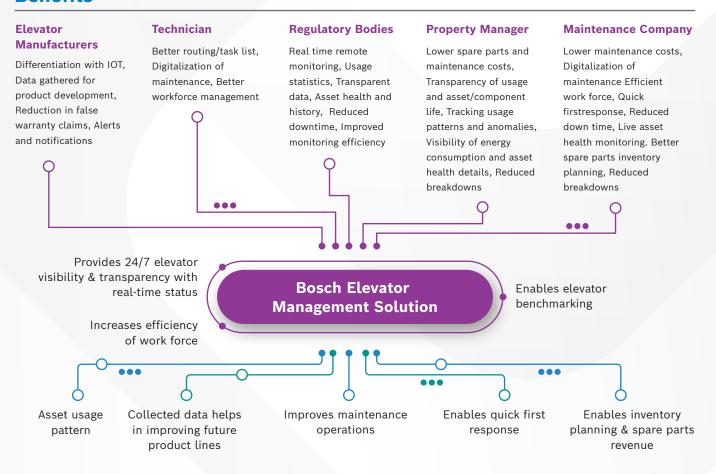

# **Bosch Phantom**

### **Sustainable Elevator Management Solution**

Bosch Phantom is a a non-intrusive, Al @ Edge, AloT based asset and energy monitoring solution. A powerful combination of sensors, software and services, Bosch Phantom is perfect for monitoring equipment status and metrics in real-time.

Live Status of Elevator / Escalator

#### **Features**

Actionable Insights Powered by Patented Al Algorithms

Remote Elevator/Escalator monitoring and Health usage analytics Email & SMS Actionable **\***\_\_\_\_\_ Alerts & insights on energy **Notifications** consumption

Web/Mobile Portal with customized views

### **Benefits**



## Dashboards and detailed analytics Mobile friendly and intuitive





### Sustainable Elevator Management Solution



AloT based monitoring solution for assets like elevators and escalators which combines the power of Artificial Intelligence and the Internet of Things to provide real time view of operating usage, electrical parameters, and asset level information. Bosch Phantom is a non-intrusive, Al @ Edge monitoring solution.

#### **Features - Bosch Phantom**



### Connect with us at:



www.bosch-sds.com

North America | EU | Japan | Middle East | India and South East Asia

**Bosch Software and Digital Solutions** 



connect.sds@bosch.com