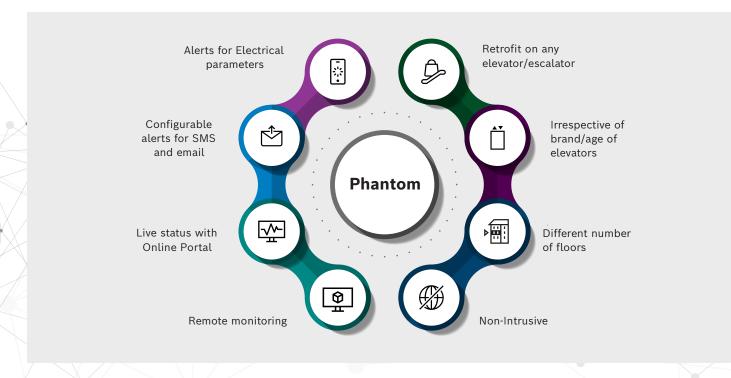

# **Bosch Phantom**

#### **Features**

Actionable Insights Powered by Patented Al Algorithms

Remote Elevator/Escalator monitoring and Health usage analytics Email & SMS Actionable **\***\_\_\_\_\_ Alerts & insights on energy **Notifications** consumption

#### **Features - Bosch Phantom**