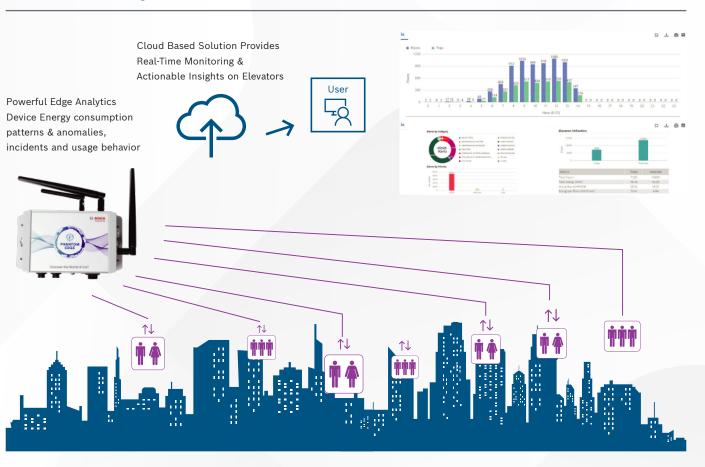

### **Sustainable Elevator Management Solution**

Bosch Phantom is a a non-intrusive, Al @ Edge, AloT based asset and energy monitoring solution. A powerful combination of sensors, software and services, Bosch Phantom is perfect for monitoring equipment status and metrics in real-time.

### Sustainable Elevator Management Solution

AloT based monitoring solution for assets like elevators and escalators which combines the power of Artificial Intelligence and the Internet of Things to provide real time view of operating usage, electrical parameters, and asset level information. Bosch Phantom is a non-intrusive, Al @ Edge monitoring solution.