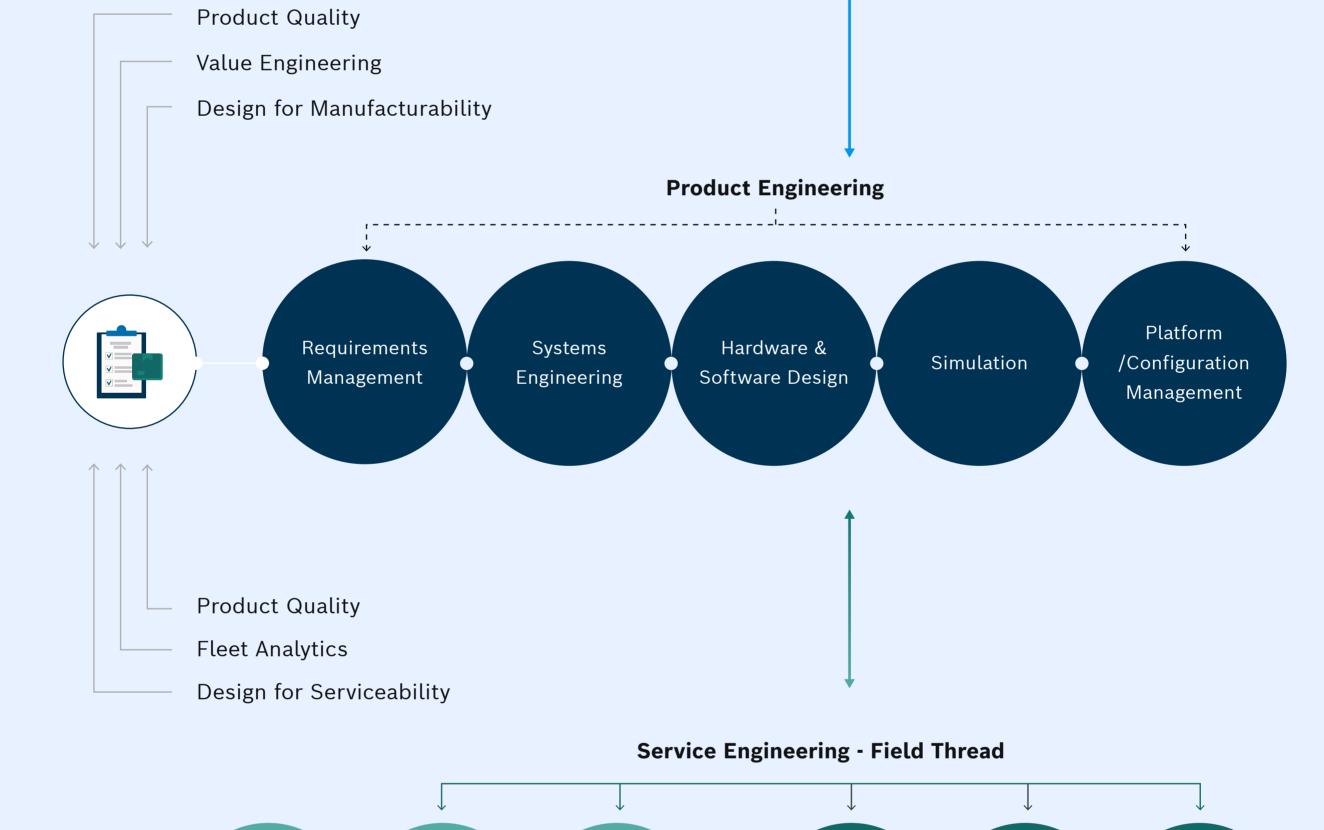

# Manufacturing Engineering **Factory Operations**

Manufacturing Manufacturing Manufacturing Manufacturing Performance BOM **Process** Work Execution Analysis Transformation **Planning** Instructions

**Manufacturing Engineering - Factory Thread** 

Planning

Service Bom

Transformation

Management, serves as

the cornerstone of our

product engineering

continuum.

engagements inform

instructions, engendering

a symbiotic relationship

between product

engineering and shop

floor operations.