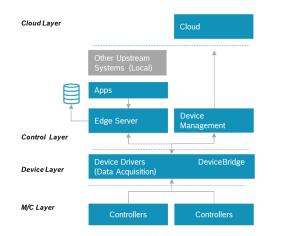

## APPROACH & SOLUTION

Flexible and extensible framework Standardized data extraction using DeviceBridge stack for ease of scale

Designed and Implemented the Standardized data extraction, device integration across Device and Control Layer using DeviceBridge

Provided a flexible and extensible framework to allows modifications of machine and data model configurations on the run, without having to upgrade the entire system

Real time information via IT-OT integration

#### Digital Factory Layer Standardization of data across multiple protocols and operations

© Bosch Global Software Technologies Company Limited 2022. All rights reserved, also regarding any disposal, exploitation, reproduction, editing, distribution, as well as in the event of applications for industrial property rights.